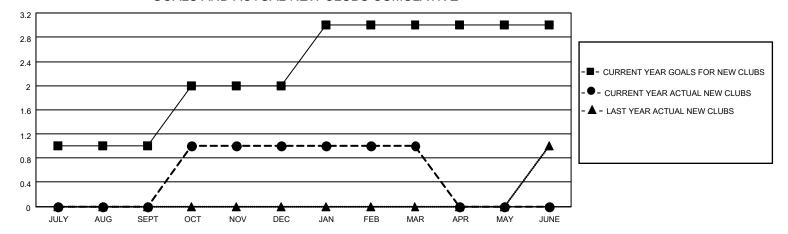

### GOALS AND ACTUAL NEW CLUBS CUMULATIVE

## District 122

| Results as | of: 3/31/2021 |
|------------|---------------|
|            |               |

| Clubs                 |               |           |               | Members               |                       |                         |                                                    |  |
|-----------------------|---------------|-----------|---------------|-----------------------|-----------------------|-------------------------|----------------------------------------------------|--|
| RESULTS FOR 2020-2021 |               |           |               | RESULTS FOR 2020-2021 |                       |                         |                                                    |  |
| QUARTER               | NEW CLUB GOAL | NEW CLUBS | DROPPED CLUBS | QUARTER MEMB          | ER GROWTH NET<br>GOAL | MEMBER GROWTH<br>ACTUAL | DROPPED<br>MEMBERS ACTUAL<br>(including transfers) |  |
| JULY/AUG/SEPT         | 1             | 0         | 0             | JULY/AUG/SEPT         | 22                    | 6                       | 7                                                  |  |
| OCT/NOV/DEC           | 1             | 1         | 0             | OCT/NOV/DEC           | 22                    | 29                      | 12                                                 |  |
| JAN/FEB/MAR           | 1             | 0         | 0             | JAN/FEB/MAR           | 20                    | 0                       | 16                                                 |  |
| APR/MAY/JUNE          | 0             | 0         | 0             | APR/MAY/JUNE          | 8                     | 0                       | 0                                                  |  |