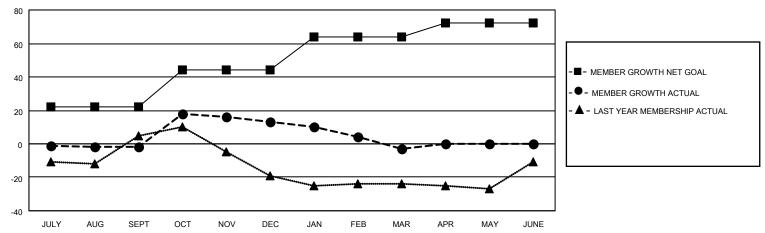

#### GOALS AND ACTUAL MEMBERS CUMULATIVE

| DROPPED CLUBS: 0 |    | 6 CLUBS OF 50 ADDED 1 OR MORE | GENDER DISTRIBUTION             |              |    |
|------------------|----|-------------------------------|---------------------------------|--------------|----|
|                  |    | NEW MEMBERS                   | MALE                            | 655 (70.89%) |    |
|                  |    |                               | FEMALE                          | 269 (29.11%) |    |
| DROPPED MEMBERS  |    |                               |                                 |              |    |
| DECEASED         | 8  | CLICK HERE FOR CUMULATIVE     | TOTAL FAMILY UNIT MEMBERS       |              | 41 |
| CLUB CANCELLED   | 0  | MEMBERSHIP DATA               | FAMILY MEMBERS PAYING HALF DUES |              | 00 |
| OTHER            | 27 |                               |                                 |              | 22 |
| TOTAL            | 35 |                               | 5023                            |              |    |

## District 122

| Results as | of: 3/31/2021 |
|------------|---------------|
|            |               |

| Clubs                 |               |           |               | Members               |                       |                         |                                                    |  |
|-----------------------|---------------|-----------|---------------|-----------------------|-----------------------|-------------------------|----------------------------------------------------|--|
| RESULTS FOR 2020-2021 |               |           |               | RESULTS FOR 2020-2021 |                       |                         |                                                    |  |
| QUARTER               | NEW CLUB GOAL | NEW CLUBS | DROPPED CLUBS | QUARTER MEMB          | ER GROWTH NET<br>GOAL | MEMBER GROWTH<br>ACTUAL | DROPPED<br>MEMBERS ACTUAL<br>(including transfers) |  |
| JULY/AUG/SEPT         | 1             | 0         | 0             | JULY/AUG/SEPT         | 22                    | 6                       | 7                                                  |  |
| OCT/NOV/DEC           | 1             | 1         | 0             | OCT/NOV/DEC           | 22                    | 29                      | 12                                                 |  |
| JAN/FEB/MAR           | 1             | 0         | 0             | JAN/FEB/MAR           | 20                    | 0                       | 16                                                 |  |
| APR/MAY/JUNE          | 0             | 0         | 0             | APR/MAY/JUNE          | 8                     | 0                       | 0                                                  |  |